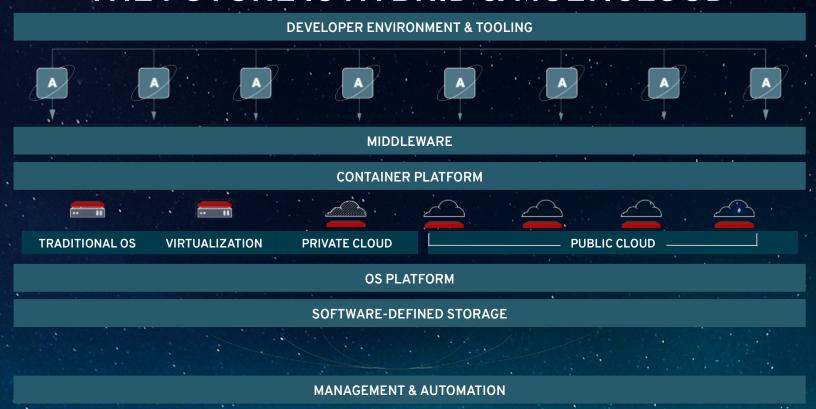

#### THE FUTURE IS HYBRID & MULTICLOUD

#### **GARTNER MARKET INSIGHT**

"The landscape of cloud adoption is one of hybrid clouds and multiclouds. By 2020, 75% of organizations will have deployed a multicloud or hybrid cloud model."

Source: Market Insight - Making Lots of Money in the New World of Hybrid Cloud and Multicloud. September 2018